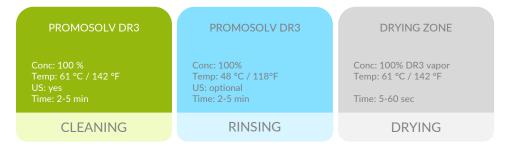

#### PROCESS EXAMPLE

#### Separated Co-Solvent

#### **PROMOSOLV DR3** PROMOSOLV DR3 **DRYING ZONE** Conc: 100% Conc: 100% Conc: 100% DR3 vapor Temp: 61 °C / 142°F Temp: 48 °C / 118 °F Temp: 61 °C / 142 °F US: optional US: optional Time: 2-5 min Time: 2-5 min Time: 5-60 sec **RINSING RINSING CLEANING DRYING**

Mono-solvent solubilization of Fluorinated lubricant

Do not remove parts too quick out of the drying zone to prevent unwanted loss of solvent.